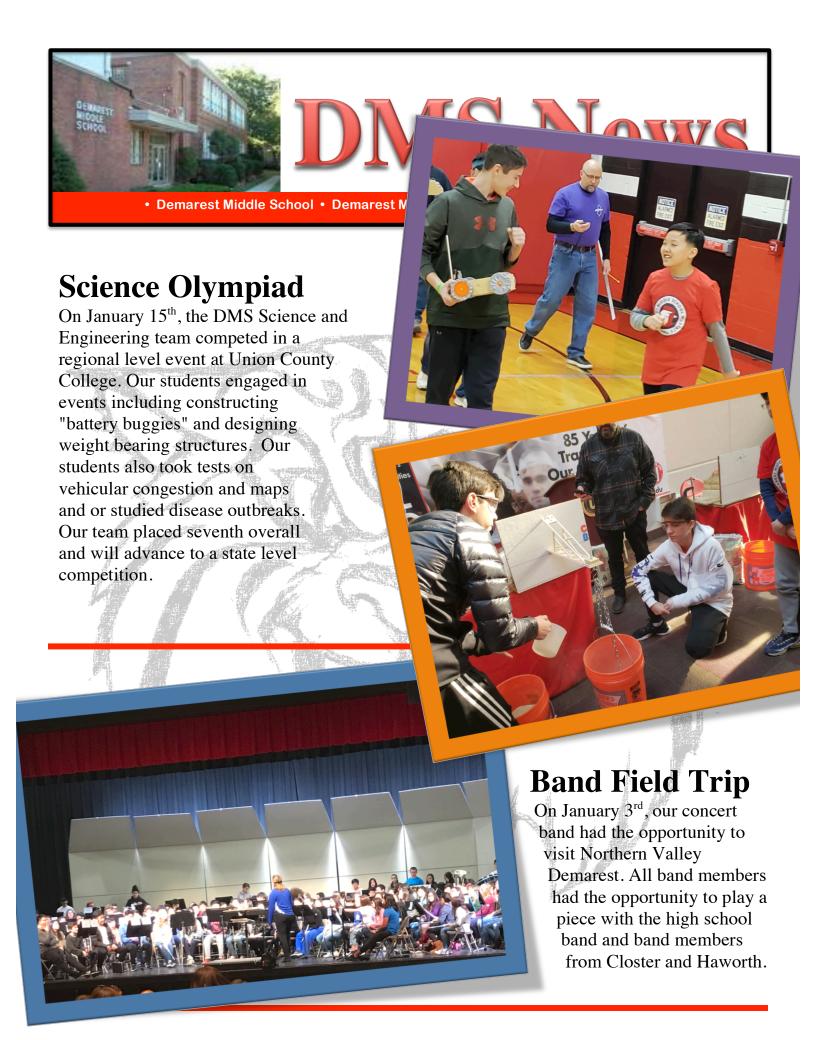

## **Geography Bee**

During the month of January, all students in DMS participated in a school wide geography bee sponsored by National Geographic. The event culminated in a final contest on January 18<sup>th</sup> between one fifth grader, one sixth grader, four seventh graders, and four eighth graders.