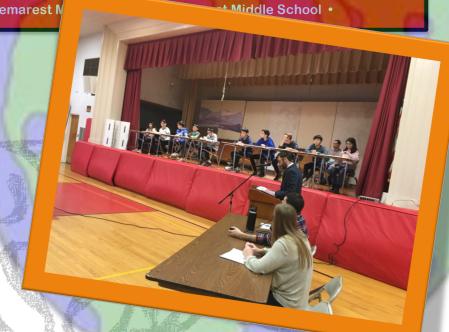

## **Geography Bee**

During the month of January, all students in DMS participated in a school wide geography bee sponsored by National Geographic. The event culminated in a final contest on January 18<sup>th</sup> between one fifth grader, one sixth grader, four seventh graders, and four eighth graders.